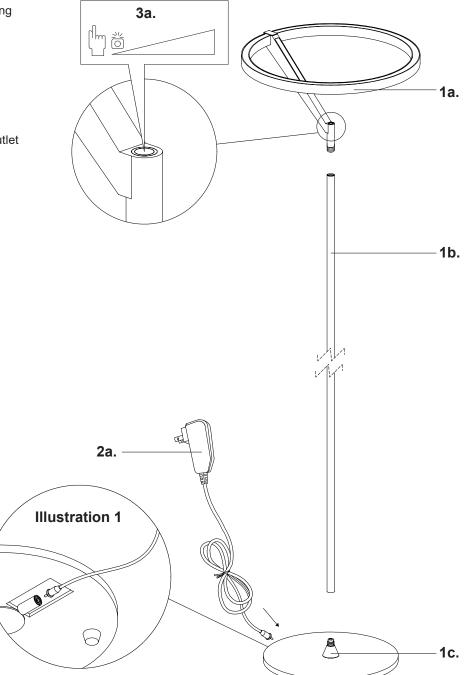

Technical Support: 1-855-855-8926

- **1.** Remove the fixture from it's original packaging
- 2. Attach fixture rod (1b) to fixture base (1c), followed by fixture head (1a) and thread clockwise to secure
- **3.** Attach driver (2a) wire to fixture base (1c) (See Illustration 1). Plug driver (2a) into outlet
- **4.** Use hand to active dimmer **(3a)**. Touch and hold to dim, touch to turn on/off.

Please Note:

Touch Dimmer

• 120V input

• This Kuzco LED fixture comes with pre-wired LED module(s)

contact with the module could cause permanent damage

· Unless instructed, Do Not touch any part of the LED module(s) as any unnecessary